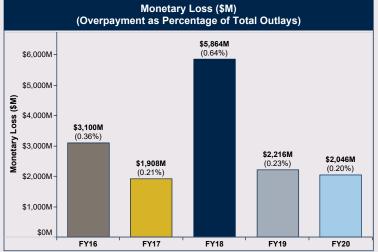

right the first time | On-Track | Sep-21 |
|                       | 2     | Evaluate the ROI of the mitigation strategy                           | On-Track | Dec-22 |
|                       | 3     | Determine which strategies have the best ROI to prevent cash loss     | On-Track | Dec-22 |
| 4 Implement new mitig |       | Implement new mitigation strategies to prevent cash loss              | On-Track | Dec-22 |
|                       | 5     | Analyze results of implementing new strategies                        | On-Track | Dec-22 |
|                       | 6     | Achieved compliance with PIIA                                         | On-Track | Sep-21 |
|                       | 7     | Identified any data needs for mitigation                              | On-Track | Sep-21 |



| G | Soals | s towards | Reducing Monetary Loss                                                                                      | Status   | ECD    |   | Recovery<br>Method   | Brief Description of Plans to Recov